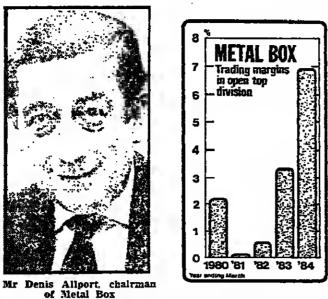

fficiency "cop-tinued" to improve with the result that trading profits from UK packaging operations rose by £8.2m to £20.9m. Within this operation, food

4 3 2 0 1980 '81 '82 '83 '84

239.1m (534.3m pro-forma). Tax took 57m (159m), leaving toontribution from 19m to 513.5m, the net balance at 524.7m while the general packaging husiness recovered from an "un-took 50.9m) and extraordinary satisfactory " £3.6m last year to took 50.9m) and extraordinary (11.3m). Minorities added £0.6m (12.3m). Minorities added £0.6m (13.5m) Trading conditions for caps and closures remained diffi-cult, although profits were better at £1.3m against £0.1m. "Significant improvements" line with changed market were achieved by the engineer-ing division, which increased its See Lex

ing division, which increased its



### Akroyd falls **Readicut restores** £6.7m but interim after sharp Mercury advance to £0.9m holds steady

before tax of £3.0m compared with a profit of £4.6m. The downturn was principally due to a shortage of orders for the glass company and of licences to import essential tin-for of the fall came in the TAXABLE PROFITS of Readient International, maker of specialist international, make of spectation lextile products, showed a sub-stantial increase from a restated £499,000 to £903,000 in the balf-year to September 30 1984 and Professor Roland Smith, the Mr B. K. Pepplatt and Mr T. F. Jones, joint chairmen, say the results were very much in line with the estimate published in chairman, says he has no reason to be less than confident about the outcome for the full year.

Afler a four-year